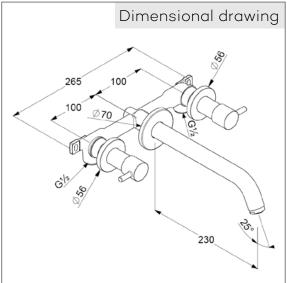

## Product description

wall mounted basin mixer DN 15 for concealed installation Cylindrical handles flow rate at 3 bar 7,8 l/min. PCA s-pointer aerator M 24 x l ceramic headparts 90° complete with inwall- and trim set spout projection 230 mm noise group l

## Advertisement

wall mounted basin mixer for concealed installation, manufacturer KLUDI GmbH & Co. KG KLUDI BOZZ wall mounted basin mixer item no. 381460576, DN 15, chrome plated brass, ceramic headparts 90°, Cylindrical handles, noise level DIN EN 4109 group I, without report no., type: wall mounted basin mixer for concealed installation DN 15, flow rate at 3 bar = 7,8 I/min. PCA s-pointer aerator M 24 x I, spout projection 230 mm, complete with in-wall-and trim set, brass body 1/2 inch, for pressure type water heater, continuous line heater, PN 10,