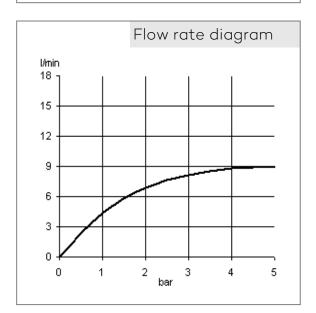

## Product description

wall mounted basin mixer DN 15 for concealed installation Cylindrical handles flow rate at 3 bar 7,8 l/min. PCA s-pointer aerator M 24 x l ceramic headparts 90° complete with inwall- and trim set spout projection 230 mm noise group l

## Advertisement

wall mounted basin mixer for concealed installation, manufacturer KLUDI GmbH & Co. KG KLUDI BOZZ wall mounted basin mixer item no. 381460576, DN 15, chrome plated brass, ceramic headparts 90°, Cylindrical handles, noise level DIN EN 4109 group I, without report no., type: wall mounted basin mixer for concealed installation DN 15, flow rate at 3 bar = 7,8 I/min. PCA s-pointer aerator M 24 x I, spout projection 230 mm, complete with in-wall-and trim set, brass body 1/2 inch, for pressure type water heater, continuous line heater, PN 10,