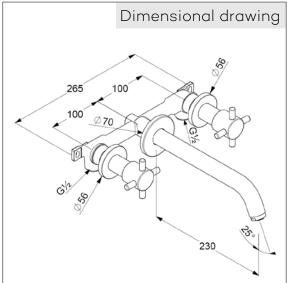

## Product description

wall mounted basin mixer DN 15 for concealed installation
Cross handles
flow rate at 3 bar 7,8 l/min.
PCA s-pointer aerator M 24 x l
ceramic headparts 90°
complete with inwall- and trim set
spout projection 230mm
noise group l

## Advertisement

wall mounted basin mixer for concealed installation, manufacturer KLUDI GmbH & Co. KG KLUDI BOZZ wall mounted basin mixer item no. 381460520, DN 15, chrome plated brass, ceramic headparts 90°, Cross handles, noise level DIN EN 4109 group I, without report no., type: wall mounted basin mixer for concealed installation DN 15, flow rate at 3 bar = 7,8 l/min. PCA s-pointer aerator M 24 x I, spout projection 230 mm, complete with in-wall- and trim set, brass body 1/2 inch, for pressure type water heater, continuous line heater, PN 10,