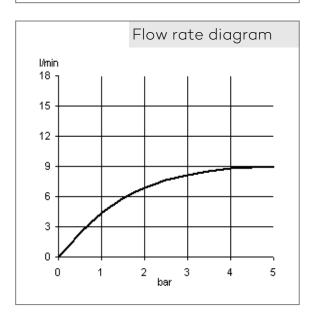

## Product description

wall mounted basin mixer DN 15 for concealed installation
Cross handles
flow rate at 3 bar 7,8 l/min.
PCA s-pointer aerator M 24 x l
ceramic headparts 90°
complete with inwall- and trim set
spout projection 230mm
noise group l

## Advertisement

wall mounted basin mixer for concealed installation, manufacturer KLUDI GmbH & Co. KG KLUDI BOZZ wall mounted basin mixer item no. 381460520, DN 15, chrome plated brass, ceramic headparts 90°, Cross handles, noise level DIN EN 4109 group I, without report no., type: wall mounted basin mixer for concealed installation DN 15, flow rate at 3 bar = 7,8 l/min. PCA s-pointer aerator M 24 x I, spout projection 230 mm, complete with in-wall- and trim set, brass body 1/2 inch, for pressure type water heater, continuous line heater, PN 10,