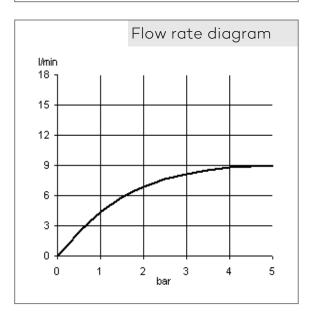

## Product description

wall mounted basin mixer DN 15 for concealed installation Cylindrical handles flow rate at 3 bar 7,8 l/min. PCA s-pointer aerator M 24 x l ceramic headparts 90° complete with inwall- and trim set spout projection 180 mm noise group l

## Advertisement

wall mounted basin mixer for concealed installation, manufacturer KLUDI GmbH & Co. KG KLUDI BOZZ wall mounted basin mixer item no. 381450576, DN 15, chrome plated brass, ceramic headparts 90°, Cylindrical handles, noise level DIN EN 4109 group I, without report no., type: wall mounted basin mixer for concealed installation DN 15, flow rate at 3 bar = 7,8 I/min. PCA s-pointer aerator M 24 x I, spout projection 180 mm, complete with in-wall-and trim set, brass body 1/2 inch, for pressure type water heater, continuous line heater, PN 10,