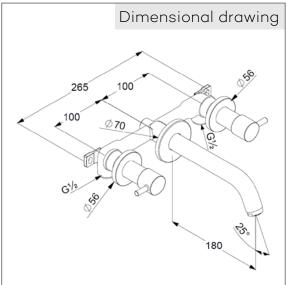

## Product description

wall mounted basin mixer DN 15 for concealed installation Cylindrical handles flow rate at 3 bar 7,8 l/min. PCA s-pointer aerator M 24 x l ceramic headparts 90° complete with inwall- and trim set spout projection 180 mm noise group l