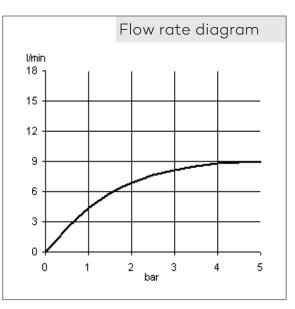

## Product description

wall mounted basin mixer DN 15 for concealed installation Cross handles flow rate at 3 bar 7,8 l/min. PCA s-pointer aerator M 24 x l ceramic headparts 90° complete with inwall- and trim set spout projection 180 mm noise group l

## Advertisement

wall mounted basin mixer for concealed installation, manufacturer KLUDI GmbH & Co. KG KLUDI BOZZ wall mounted basin mixer item no. 381450520, DN 15, chrome plated brass, ceramic head-parts 90°, Cross handles, noise level DIN EN 4109 group I, without report no., type: wall mounted basin mixer for concealed installation DN 15, flow rate at 3 bar = 7,8 I/min. PCA s-pointer aerator M 24 x I, spout projection 180 mm, complete with in-wall- and trim set, brass body 1/2 inch, for pressure type water heater, continuous line heater, PN 10,