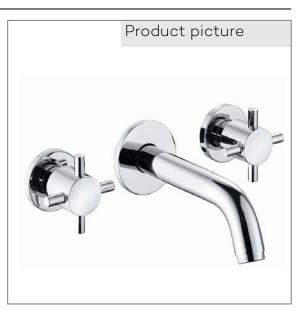

## Product description

wall mounted basin mixer DN 15 for concealed installation Cross handles flow rate at 3 bar 7,8 l/min. PCA s-pointer aerator M 24 x l ceramic headparts 90° complete with inwall- and trim set spout projection 180 mm noise group l

Finishes: 05 chrome