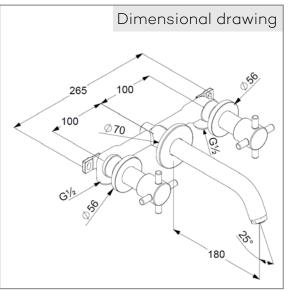

## Product description

wall mounted basin mixer DN 15 for concealed installation Cross handles flow rate at 3 bar 7,8 l/min. PCA s-pointer aerator M 24 x l ceramic headparts 90° complete with inwall- and trim set spout projection 180 mm noise group l

## Advertisement

wall mounted basin mixer for concealed installation, manufacturer KLUDI GmbH & Co. KG KLUDI BOZZ wall mounted basin mixer item no. 381450520, DN 15, chrome plated brass, ceramic head-parts 90°, Cross handles, noise level DIN EN 4109 group I, without report no., type: wall mounted basin mixer for concealed installation DN 15, flow rate at 3 bar = 7,8 I/min. PCA s-pointer aerator M 24 x I, spout projection 180 mm, complete with in-wall- and trim set, brass body 1/2 inch, for pressure type water heater, continuous line heater, PN 10,