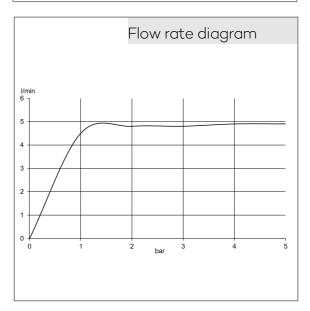

## Technical Data

KLUDI ZENTA electronic controlled basin mixer DN 15

Ref.: 3810605

Finishes: 05 chrome

Product description Manufacturer KLUDI GmbH & Co. KG Typ: KLUDI ZENTA Electronic controlled basin mixer DN 15/ PN 10 Ref.: 3810605 basin mixer DN 15 for washbowls electronic controlled with 9 V Battery single hole mounted mixing shaft with temperature handle optical object registration aerator M24 protected against back flow flow rate at 3 bar = 4,8 l/ min. flexible hoses G 3/8 DVGW approved with integrated back flow preventer rapid installation set activation optoelectronical usage of 6V Lithium Battery CR-P2 possible