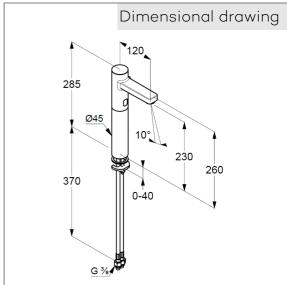

## Technical Data

KLUDI ZENTA electronic controlled basin mixer DN 15

Ref.: 3810605

Finishes: 05 chrome

Product description Manufacturer KLUDI GmbH & Co. KG Typ: KLUDI ZENTA Electronic controlled basin mixer DN 15/ PN 10 Ref.: 3810605 basin mixer DN 15 for washbowls electronic controlled with 9 V Battery single hole mounted mixing shaft with temperature handle optical object registration aerator M24 protected against back flow flow rate at 3 bar = 4,8 l/ min. flexible hoses G 3/8 DVGW approved with integrated back flow preventer rapid installation set activation optoelectronical usage of 6V Lithium Battery CR-P2 possible