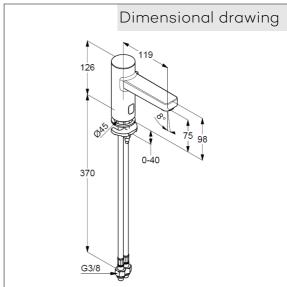

## Technical Data

KLUDI ZENTA electronic controlled basin mixer DN 15

Ref.: 3810005

Finishes: 05 chrome

Product description

safety class IP65

Manufacturer KLUDI GmbH & Co. KG Typ: KLUDI ZENTA Electronic controlled basin mixer DN 15 Ref.: 3810005 basin mixer DN 15 electronic controlled with 9V Alkaline Battery single hole mounted mixing shaft with temperature handle optical object registration aerator M24 protected against back flow flow rate at 3 bar = 4,8 l/ min. flexible hoses G 3/8 DVGW approved with integrated back flow preventer rapid installation set activation optoelectronical maximum water run- time 2 minutes