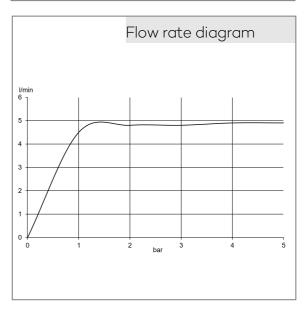

## Technical Data

KLUDI ZENTA electronic controlled basin mixer DN 15

Ref.: 3810005

Finishes: 05 chrome

Product description

safety class IP65

Manufacturer KLUDI GmbH & Co. KG Typ: KLUDI ZENTA Electronic controlled basin mixer DN 15 Ref.: 3810005 basin mixer DN 15 electronic controlled with 9V Alkaline Battery single hole mounted mixing shaft with temperature handle optical object registration aerator M24 protected against back flow flow rate at 3 bar = 4,8 l/ min. flexible hoses G 3/8 DVGW approved with integrated back flow preventer rapid installation set activation optoelectronical maximum water run- time 2 minutes