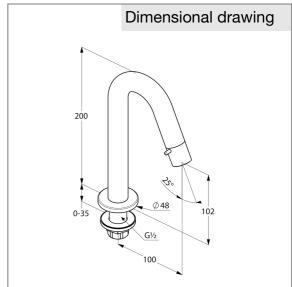

## Product description

pillar tap DN 15 with head part control unit single hole mounted actuation by stick special headpart with spindle outlet aerator M 21,5 x 1 flow rate 4,3 l/min at 3 bar shank fixing G 1/2 inch

## Advertisement

pillar tap, manufacturer KLUDI GmbH & Co. KG KLUDI BOZZ item no. 380160530

type: pillar tap with head part control unit DN 15 / PN 10, chrome plated brass, actuation by stick, special headpart with spindle outlet, aerator M 21,5 x 1, flow rate 4,3 l/min at 3 bar, with chrome plated rosette Ø 48 mm, shank fixing G 1/2 inch dimensions: height: 200 mm, nozzle height: 102 mm, projection: 100 mm