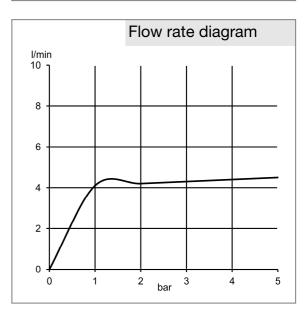

## Product description

pillar tap DN 15 with head part control unit single hole mounted actuation by stick special headpart with spindle outlet aerator M 21,5 x 1 flow rate 4,3 l/min at 3 bar shank fixing G 1/2 inch

## Advertisement

pillar tap, manufacturer KLUDI GmbH & Co. KG KLUDI BOZZ item no. 380160530

type: pillar tap with head part control unit DN 15 / PN 10, chrome plated brass, actuation by stick, special headpart with spindle outlet, aerator M 21,5 x 1, flow rate 4,3 l/min at 3 bar, with chrome plated rosette Ø 48 mm, shank fixing G 1/2 inch dimensions: height: 200 mm, nozzle height: 102 mm, projection: 100 mm