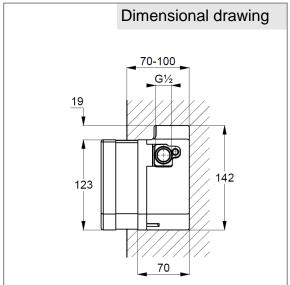

## Advertisement

Concealed electronic body, manufacturer Kludi GmbH & Co KG
Type KLUDI ZENTA-E Concealed electronic body DN 15 item no. 38004, DN15
dezincification resistant brass, for installation depth 70 to 100 mm
body isolate to noise and temperature, with epp casing, 1/2inch connecting threads, with flush pipe set, without trim set, with 6 V Lithium Battery CR-P2
Optimal function only in combination with KLUDI products