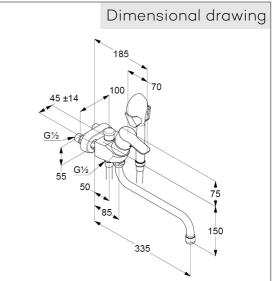

Product: KLUDI PURE&EASY single lever bath- and shower mixer, with handshower/ shower hose, DN 15

Article-Nr.: 375920565

Surface: 05 chrome

Product description

manufacterer KLUDI GmbH & Co. KG Typ: KLUDI PURE&EASY single lever bath- and shower mixer, with handshower and shower hose, DN 15/ PN 10 Art. Nr. 375920565 bath and shower mixer single lever mixer wall mounted automatic diverter: shower/ bath solid lever, metal Aerator M22 protected against back flow shower outlet 1/2 inch ceramic cartridge with hotwater safety device flow rate at 3 bar = 19 l/ min. swivel spout S-unions  $G 1/2 \times 1/2$ centre distance 45 mm hand shower and shower hose 1250 mm shower hook