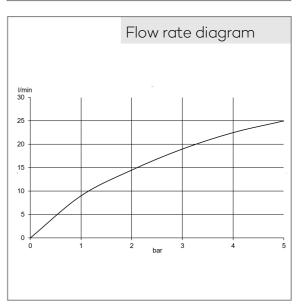

Product: KLUDI PURE&EASY single lever bath- and shower mixer, with handshower/ shower hose, DN 15

Article-Nr.: 375920565

Surface: 05 chrome

Product description

manufacterer KLUDI GmbH & Co. KG Typ: KLUDI PURE&EASY single lever bath- and shower mixer, with handshower and shower hose, DN 15/ PN 10 Art. Nr. 375920565 bath and shower mixer single lever mixer wall mounted automatic diverter: shower/ bath solid lever, metal Aerator M22 protected against back flow shower outlet 1/2 inch ceramic cartridge with hotwater safety device flow rate at 3 bar = 19 l/ min. swivel spout S-unions  $G 1/2 \times 1/2$ centre distance 45 mm hand shower and shower hose 1250 mm shower hook