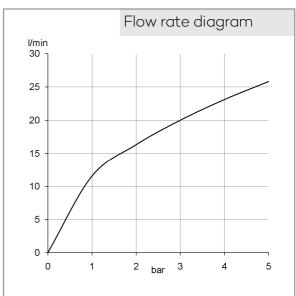

concealed thermostatic shower mixer trim set without pre-installation set pre installation set KLUDI FLEXX.BOXX Art. Nr. 88011 wall mounted trim set with functional unit with ceramic shut-off valve temperature handle with hotwater safety at 38°C flow rate at 3 bar = 20 I/ min. with integrated back flow preventer