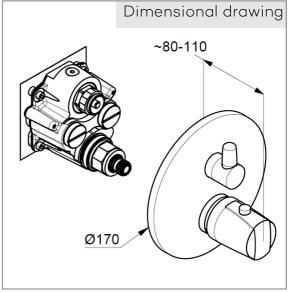

concealed thermostatic shower mixer trim set without pre-installation set pre installation set KLUDI FLEXX.BOXX Art. Nr. 88011 wall mounted trim set with functional unit with ceramic shut-off valve temperature handle with hotwater safety at 38°C flow rate at 3 bar = 20 I/ min. with integrated back flow preventer