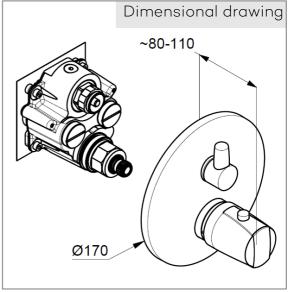

concealed thermostatic bath-shower mixer
trim set without pre-installation set

Ref.: 358300538

concealed thermostatic bath-shower mixer trim set without pre-installation set pre installation set KLUDI FLEXX.BOXX Art. Nr. 88088 trim set with functional unit vertical wall mounted diverter as rotary ceramic valve temperature handle with hotwater safety at 38°C flow rate at 3 bar = 20 I/ min. with integrated back flow preventer