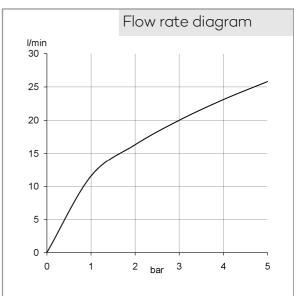

concealed thermostatic bath-shower mixer
trim set without pre-installation set

Ref.: 358300538

concealed thermostatic bath-shower mixer trim set without pre-installation set pre installation set KLUDI FLEXX.BOXX Art. Nr. 88088 trim set with functional unit vertical wall mounted diverter as rotary ceramic valve temperature handle with hotwater safety at 38°C flow rate at 3 bar = 20 I/ min. with integrated back flow preventer