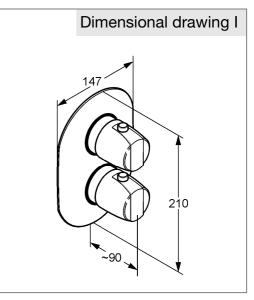

## Product description

concealed thermostatic mixer concealed trim set without pre-installation set for item no. 35156 hot water safety device 38°C with shut-off valve

Finishes: 05 chrome