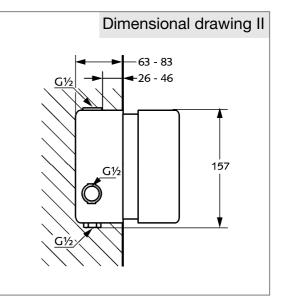

## Product description

concealed thermostatic mixer concealed trim set without pre-installation set for item no. 35156 hot water safety device 38°C with shut-off valve

Finishes: 05 chrome