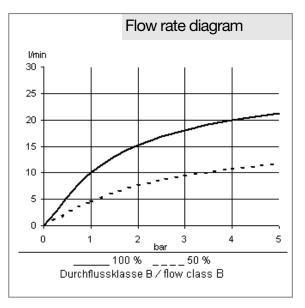

## Advertisement

thermostatic shower mixer, manufacturer KLUDI GmbH & Co KG KLUDI BALANCE item no. 352500575

type: thermostatic shower mixer, DN 15 / PN 10, chrome plated brass, ceramic headpart 180°, solid handle chrome plated metal, temperature control handle with hot water safety device 38°C, flow rate at 3 bar 18 l/min, shower outlet G 1/2 inch, protected against back flow DIN EN 1717, concealed S unions 1/2 x 3/4 inch, dirtcatcher sieve, 50% water consumption regulation