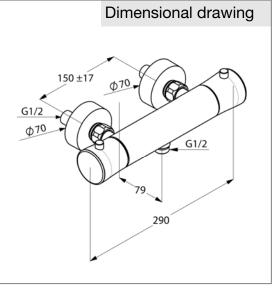

## Product:

KLUDI BALANCE thermostatic shower mixer DN 15

Ref.: 352500575

## Product description

thermostatic shower mixer DN 15 wall fastening temperature control handle with hot water safety device 38°C with ceramic shut-off valve 180° 50 % water consumption regulation flow class B shower outlet G 1/2 inch protected against back flow dirt-catcher sieve S unions G 1/2 x 3/4 inch







## Advertisement

thermostatic shower mixer, manufacturer KLUDI GmbH & Co KG KLUDI BALANCE item no. 352500575

type: thermostatic shower mixer, DN 15 / PN 10, chrome plated brass, ceramic headpart 180°, solid handle chrome plated metal, temperature control handle with hot water safety device 38°C, flow rate at 3 bar 18 l/min, shower outlet G 1/2 inch, protected against back flow DIN EN 1717, concealed S unions 1/2 x 3/4 inch, dirtcatcher sieve, 50% water consumption regulation

dimensions: width: 290 mm, projection: 79 mm, center distance: 150 mm