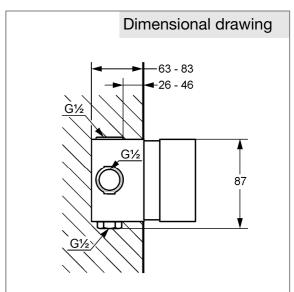

## Advertisement

- \* KLUDI GmbH & Co KG KLUDI concealed thermostat mixer body item no. 35158
- \*\* dirt-catcher sieve, thermostat control element, DIN EN 1111
- \*\*\* brass, DIN 50930-6

concealed thermostat mixer body, manufacturer KLUDI GmbH & Co KG KLUDI concealed thermostat mixer body item no. 35158, DN 15, body made of brass, for installation depth 63 - 83 mm, type: concealed-thermostat mixer body DN 15, flow class B B (max. 0.42 l / s), noise level DIN EN 4109 group II, report no. P- IX 8410 / II, without trim set, with dirt-catcher sieve, with back flow preventer DIN EN 1717, 2 connectors 1/2 inch, 2 outlets 1/2 inch, without shut-off valve, for pressure type water heater, for continuous line heater, PN 10,