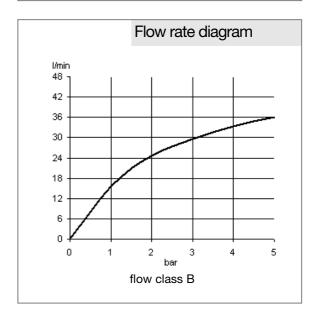

## Product description

concealed thermostat mixer body DN 15 pre-installation set without trim set in wall installation flow class B without shut-off valve back flow preventer dirt-catcher sieve noise group II P-IX 8410/II

## Advertisement

- \* KLUDI GmbH & Co KG KLUDI concealed thermostat mixer body item no. 35158
- \*\* dirt-catcher sieve, thermostat control element, DIN EN 1111
- \*\*\* brass, DIN 50930-6

concealed thermostat mixer body, manufacturer KLUDI GmbH & Co KG KLUDI concealed thermostat mixer body item no. 35158, DN 15, body made of brass, for installation depth 63 - 83 mm, type: concealed-thermostat mixer body DN 15, flow class B B (max. 0.42 l / s), noise level DIN EN 4109 group II, report no. P- IX 8410 / II, without trim set, with dirt-catcher sieve, with back flow preventer DIN EN 1717, 2 connectors 1/2 inch, 2 outlets 1/2 inch, without shut-off valve, for pressure type water heater, for continuous line heater, PN 10,