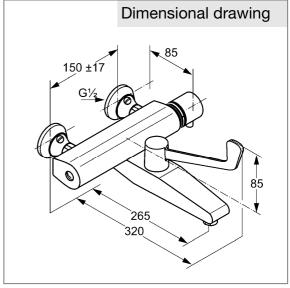

## Product description

thermostatic hospital mixer DN 15 wall fastening flow rate 8 l/min care jet-spray regulator M 24 x l temperature control handle with hot water safety stop 40 °C stop valve with arm lever for hospital purpose ceramic headpart 90° dirt-catcher sieve lockable S-unions projection 265 mm noise group l PA-IX 9022/1Z

thermostatic hospital mixer, manufacturer KLUDI GmbH & Co. KG KLUDI MEDI-CARE thermostatic hospital mixer item no. 350850564, DN 15, chrome plated brass, temperature control handle with hot water safety device 40 °C, flow rate 8 l/min, type: thermostatic hospital wall mixer DN 15, rigid spout, PCA care- non aerated M 24 x I, noise level DIN EN 4109 group I, report no. PA- IX 9022 / I Z, lever projection 150 mm, lockable S unions 1/2 x 3/4 inch, ceramic headpart 90° / stop valve with arm lever for hospital purpose, nozzle projection 265 mm, dirt-catcher sieve, for pressure type water heater, for continuous line heater, PN 10,