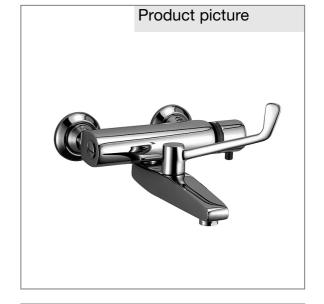

## Product description

thermostatic hospital mixer DN 15 wall fastening flow rate 8 l/min care jet-spray regulator M 24 x l temperature control handle with hot water safety stop 40 °C stop valve with arm lever for hospital purpose ceramic headpart 90° dirt-catcher sieve lockable S-unions projection 265 mm noise group l PA-IX 9022/1Z

thermostatic hospital mixer, manufacturer KLUDI GmbH & Co. KG KLUDI MEDI-CARE thermostatic hospital mixer item no. 350850564, DN 15, chrome plated brass, temperature control handle with hot water safety device 40 °C, flow rate 8 l/min, type: thermostatic hospital wall mixer DN 15, rigid spout, PCA care- non aerated M 24 x I, noise level DIN EN 4109 group I, report no. PA- IX 9022 / I Z, lever projection 150 mm, lockable S unions 1/2 x 3/4 inch, ceramic headpart 90° / stop valve with arm lever for hospital purpose, nozzle projection 265 mm, dirt-catcher sieve, for pressure type water heater, for continuous line heater, PN 10,