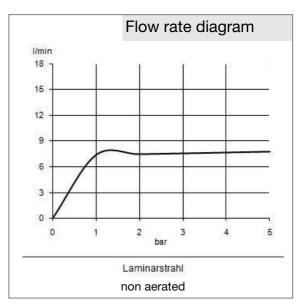

## Product description

thermostatic hospital mixer DN 15 wall fastening flow rate 8 l/min care jet-spray regulator M 24 x l temperature control handle with hot water safety stop 40 °C stop valve with arm lever for hospital purpose ceramic headpart 90° dirt-catcher sieve lockable S-unions projection 265 mm noise group l PA-IX 9022/1Z

thermostatic hospital mixer, manufacturer KLUDI GmbH & Co. KG KLUDI MEDI-CARE thermostatic hospital mixer item no. 350850564, DN 15, chrome plated brass, temperature control handle with hot water safety device 40 °C, flow rate 8 l/min, type: thermostatic hospital wall mixer DN 15, rigid spout, PCA care- non aerated M 24 x I, noise level DIN EN 4109 group I, report no. PA- IX 9022 / I Z, lever projection 150 mm, lockable S unions 1/2 x 3/4 inch, ceramic headpart 90° / stop valve with arm lever for hospital purpose, nozzle projection 265 mm, dirt-catcher sieve, for pressure type water heater, for continuous line heater, PN 10,