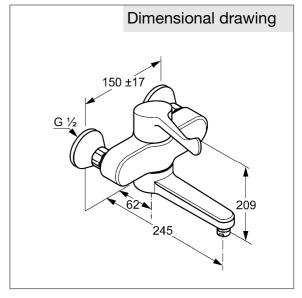

## Product description

wall mounted single lever mixer DN 15 arm lever for hospital purpose wall fastening flow class Z flow rate 8 l/min care jet-spray regulator M 24 x l safety ceramic cartridges with hot water safety stop movable and lockable spout projection 245 mm S unions noise group I PA-IX 9573/IZ

single lever wall mixer DN 15, manufacturer KLUDI GmbH & Co. KG KLUDI MEDI-CARE single lever wall mixer item no. 349200524, DN 15, chrome plated brass, safety ceramic cartridge with hot water safety stop Ø 35 mm, flow rate 8 l/min, type: single lever wall mixer DN 15, movable and lockable spout, PCA care- non aerated M 24 x l, noise level DIN EN 4109 group I, report no. PA- IX 9573 / IZ, lever projection 160 mm, S unions  $1/2 \times 3/4$  inch, nozzle projection 245 mm, overall length 209 mm, arm lever for hospital purpose, for pressure type water heater, for continuous line heater, PN 10,