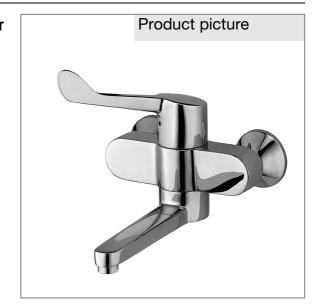

## Product description

wall mounted single lever mixer DN 15 arm lever for hospital purpose wall fastening flow class Z flow rate 8 l/min care jet-spray regulator M 24 x l safety ceramic cartridges with hot water safety stop movable and lockable spout projection 245 mm S unions noise group I PA-IX 9573/IZ

single lever wall mixer DN 15, manufacturer KLUDI GmbH & Co. KG KLUDI MEDI-CARE single lever wall mixer item no. 349200524, DN 15, chrome plated brass, safety ceramic cartridge with hot water safety stop Ø 35 mm, flow rate 8 l/min, type: single lever wall mixer DN 15, movable and lockable spout, PCA care- non aerated M 24 x l, noise level DIN EN 4109 group I, report no. PA- IX 9573 / IZ, lever projection 160 mm, S unions  $1/2 \times 3/4$  inch, nozzle projection 245 mm, overall length 209 mm, arm lever for hospital purpose, for pressure type water heater, for continuous line heater, PN 10,