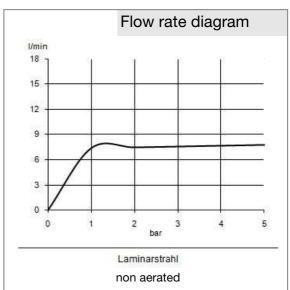

## Product description

wall mounted single lever mixer DN 15 arm lever for hospital purpose wall fastening flow class Z flow rate 8 l/min care jet-spray regulator M 24 x l safety ceramic cartridges with hot water safety stop movable and lockable spout projection 245 mm S unions noise group I PA-IX 9573/IZ

single lever wall mixer DN 15, manufacturer KLUDI GmbH & Co. KG KLUDI MEDI-CARE single lever wall mixer item no. 349200524, DN 15, chrome plated brass, safety ceramic cartridge with hot water safety stop Ø 35 mm, flow rate 8 l/min, type: single lever wall mixer DN 15, movable and lockable spout, PCA care- non aerated M 24 x l, noise level DIN EN 4109 group I, report no. PA- IX 9573 / IZ, lever projection 160 mm, S unions  $1/2 \times 3/4$  inch, nozzle projection 245 mm, overall length 209 mm, arm lever for hospital purpose, for pressure type water heater, for continuous line heater, PN 10,