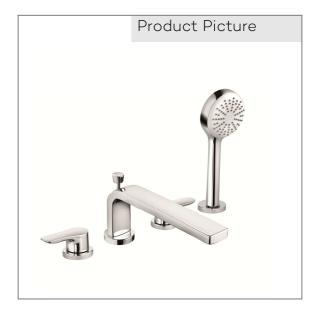

## Technical Data

Product: KLUDI PURE&SOLID 4-hole

bath and shower mixer

DN 15

Article-Nr.: 344230575

Surface: 05 chrome

## Product description

manufacterer KLUDI GmbH & Co. KG Typ: KLUDI PURE&SOLID bath- and shower mixer, DN 15/ PN 10 Art. Nr. 344230575 concealed 4-hole bath/ shower mixer extractable hand shower Logo 1 S automatic diverter: shower/bath 4-hole tiles deck mounted installation solid lever, metal Aerator, S-Pointer M24 protected against back flow ceramic headparts 90° flow rate at 3 bar = 27 l/ min. shank-fixing without flexible high pressure supply tubes Article No. 7544605-00