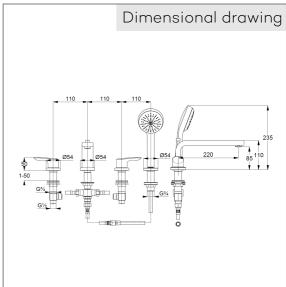

## Product description

manufacterer KLUDI GmbH & Co. KG Typ: KLUDI PURE&SOLID bath- and shower mixer, DN 15/ PN 10 Art. Nr. 344230575 concealed 4-hole bath/ shower mixer extractable hand shower Logo 1 S automatic diverter: shower/bath 4-hole tiles deck mounted installation solid lever, metal Aerator, S-Pointer M24 protected against back flow ceramic headparts 90° flow rate at 3 bar = 27 l/ min. shank-fixing without flexible high pressure supply tubes Article No. 7544605-00