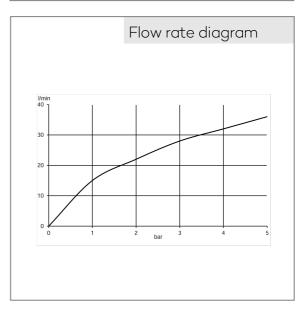

## Product description

manufacterer KLUDI GmbH & Co. KG Typ: KLUDI PURE&SOLID bath- and shower mixer, DN 15/ PN 10 Art. Nr. 344230575 concealed 4-hole bath/ shower mixer extractable hand shower Logo 1 S automatic diverter: shower/bath 4-hole tiles deck mounted installation solid lever, metal Aerator, S-Pointer M24 protected against back flow ceramic headparts 90° flow rate at 3 bar = 27 l/ min. shank-fixing without flexible high pressure supply tubes Article No. 7544605-00