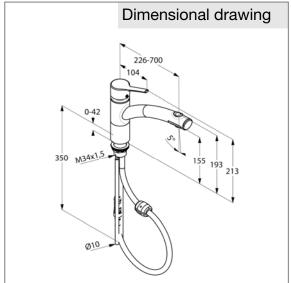

dimensions: height: 213 mm, nozzle height: 155/193 mm, projection: 226-700 mm, lever projection: 104 mm