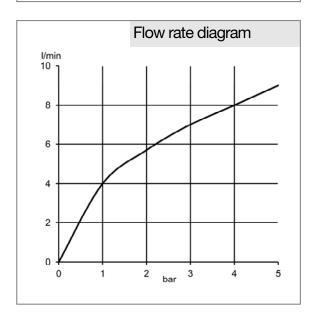

## Advertisement

single lever sink mixer, manufacturer KLUDI GmbH & Co KG KLUDI TRENDO item no. 33581..75

type: single lever sink mixer DN 15 / PN 10 with swivel (range 110°) and pull out hand spry (max. 700 mm), made of brass, finishes selectable: 05 = chrome / 96 = stainless steel look, solid lever made of metal, ceramic cartridge K-35 with hot water safety device, aerator M 16,5 x 1, flow rate 7 l/min at 3 bar, with copper tubes Ø 10 mm length 350 mm, with shower hose with metal body M 15 x 1 x 1500 mm and counterweight with W270/KTW approval, plastic hand spray with automatic diverter, protected against back flow EN 1717, shank fixing,