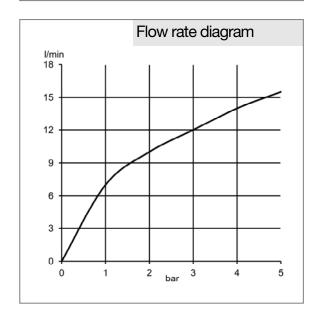

## Advertisement

bayonet single lever sink mixer, manufacturer KLUDI GmbH & Co KG KLUDI TRENDO item no. 33578..75

type: bayonet single lever sink mixer, DN 15 / PN 10 with swivel spout (360°), made of brass, finishes selectable: 05 = chrome / 96 = stainless steel look, solid lever made of metal, ceramic cartridge K-35 with hot water safety device, aerator M 24 x 1, flow rate 12 l/min at 3 bar, for installation below window, remaining height at the base 25 mm, flexible high pressure supply tubes 3/8 inch with DVGW / W270 approval, shank-fixing