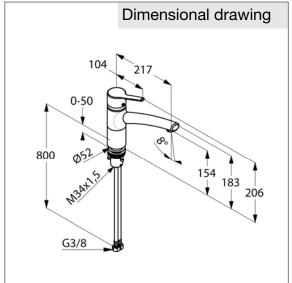

dimensions: height: 206 mm, nozzle height: 154/183 mm, projection: 217 mm, lever projection: 104 mm