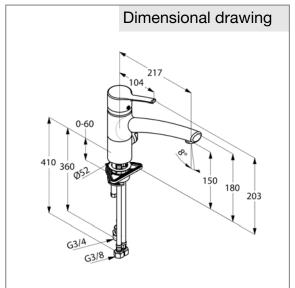

dimensions: height: 203 mm, nozzle height: 150/180 mm, projection: 217 mm, lever projection: 104 mm