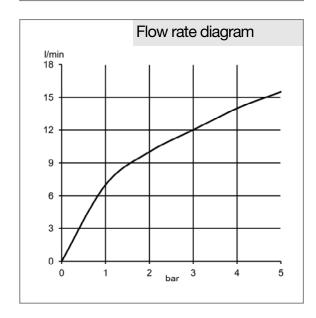

## Advertisement

multi single lever sink mixer, manufacturer KLUDI GmbH & Co KG KLUDI TRENDO item no. 33576..75

type: multi single lever sink mixer, DN 15 / PN 10 with swivel spout (360°), made of brass, finishes selectable: 05 = chrome / 96 = stainless steel look, solid lever made of metal, ceramic cartridge K-35 with hot water safety device, aerator M 24 x 1, flow rate 12 l/min at 3 bar, with separate connection for washing machine or dishwasher 3/4 inch, flexible high pressure supply tubes 3/8 inch with DVGW / W270 approval, rapid installation set