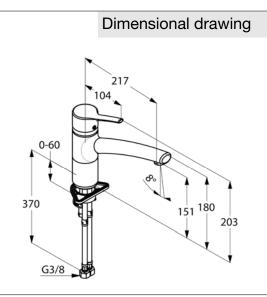

dimensions: height: 203 mm, nozzle height: 151/180 mm, projection: 217 mm, lever projection: 104 mm