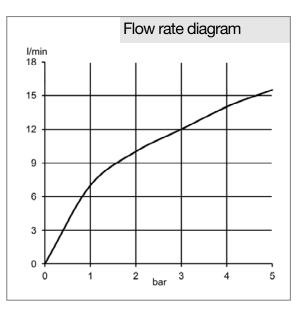

## Advertisement

single lever sink mixer, manufacturer KLUDI GmbH & Co KG KLUDI TRENDO item no. 33574..75

type: single lever sink mixer, DN 15 / PN 10 with swivel spout (360°), made of brass, finishes selectable: 05 = chrome / 96 = stainless steel look, solid lever made of metal, ceramic cartridge K-35 with hot water safety device, aerator M 24 x 1, flow rate 12 l/min at 3 bar, flexible high pressure supply tubes 3/8 inch with DVGW / W270 approval, rapid installation set