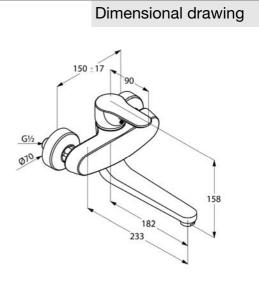

dimensions: height: 158 mm, projection: 233 mm, nozzle projection: 182 mm, lever projection: 90 mm, centers: 150 mm