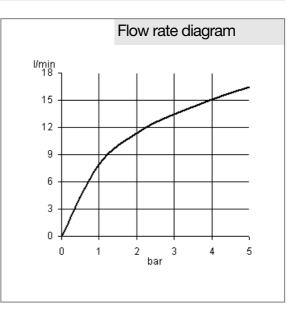

## Product description

single lever sink mixer DN 15 wall-mounted solid lever ceramic cartridge with hot water safety device aerator M 24 x 1 flow rate 13,2 l/min at 3 bar swivel or fixable spout 180 mm s-unions 1/2 x 3/4 inch

Finishes: 05 chrome

single lever wall sink mixer, manufacturer KLUDI GmbH & Co. KG KLUDI OBJEKTA item no. 328820575

type: single lever wall sink mixer, DN 15 / PN 10, with swivel or fixable spout, chrome plated brass, solid lever chrome plated metal, ceramic cartridge K-41 with hot water safety device, aerator M 24 x 1, flow rate 13,2 l/min at 3 bar, concealed s-unions 1/2 x 3/4 inch