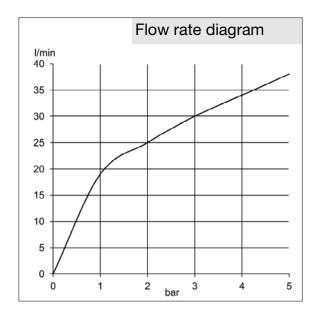

## Advertisement

single lever shower mixer, manufacturer KLUDI GmbH & Co KG KLUDI OBJEKTA item no. 327640575

type: single lever shower mixer, DN 15 / PN 10, chrome plated brass, solid lever chrome plated metal, ceramic cartridge K-41 with hot water safety device, flow rate at shower outlet 30 l/min at 3 bar, protected against back flow DIN EN 1717, shower connection 1/2 inch, concealed s-unions 1/2 x 3/4 inch