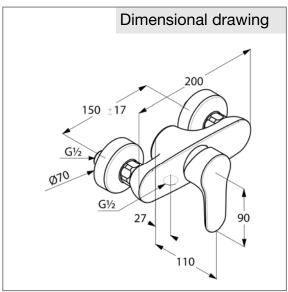

dimensions: width: 200 mm, projection: 110 mm, lever projection: 90 mm, centers: 150 mm