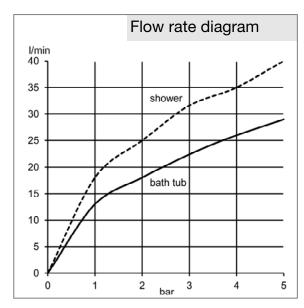

## Advertisement

concealed bath/shower mixer valve, manufacturer KLUDI GmbH & Co KG KLUDI OBJEKTA item no. 326570575

type: concealed bath and shower mixer trim set with functional unit, solid lever chrome plated metal, cover plate chrome plated plastic, ceramic cartridge K-41 with hot water safety device, flow rate to bath tub filler 22 l/min at 3 bar, flow rate to shower outlet 31 l/min at 3 bar, automatic diverter: shower to bath tub, functional unit made of dezincification resistant brass, protected against back flow DIN EN 1717, noise level DIN EN 4109 group I, report no. P-IX 19310/ICB dimensions: diameter cover plate: 171 mm, lever projection: 90 mm, projection: 80