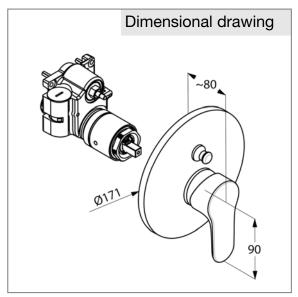

## Advertisement

concealed bath/shower mixer valve, manufacturer KLUDI GmbH & Co KG KLUDI OBJEKTA item no. 326570575

type: concealed bath and shower mixer trim set with functional unit, solid lever chrome plated metal, cover plate chrome plated plastic, ceramic cartridge K-41 with hot water safety device, flow rate to bath tub filler 22 l/min at 3 bar, flow rate to shower outlet 31 l/min at 3 bar, automatic diverter: shower to bath tub, functional unit made of dezincification resistant brass, protected against back flow DIN EN 1717, noise level DIN EN 4109 group I, report no. P-IX 19310/ICB dimensions: diameter cover plate: 171 mm, lever projection: 90 mm, projection: 80

dimensions: diameter cover plate: 171 mm, lever projection: 90 mm, projection: 80 mm

Suitable for pre-installation set KLUDI FLEXX.BOXX DN 20 item no. 88011, not included.