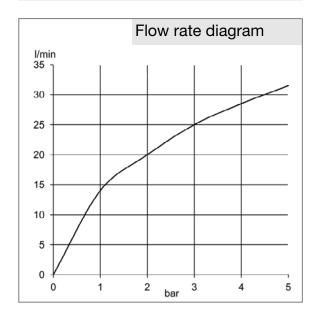

## Advertisement

concealed shower mixer valve, manufacturer KLUDI GmbH & Co KG KLUDI OBJEKTA item no. 326550575

type: concealed shower mixer trim set with functional unit, solid lever chrome plated metal, cover plate chrome plated plastic, ceramic cartridge K-41 with hot water safety device, flow rate 25 l/min at 3 bar, functional unit made of dezincification resistant brass,