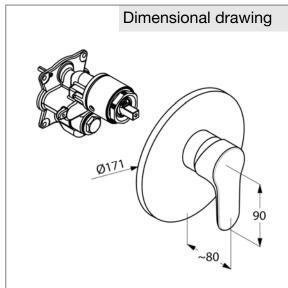

noise level DIN 4109 noise group I, PA-IX 18967/IDC

dimensions: diameter cover plate: 171 mm, lever projection: 90 mm, projection: 80 mm

Suitable for pre-installation set KLUDI FLEXX.BOXX DN 20 item no. 88011, not included.