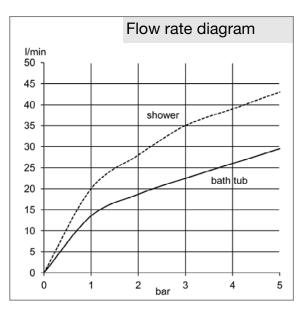

## Advertisement

single lever bath/shower mixer, manufacturer KLUDI GmbH & Co KG KLUDI OBJEKTA item no. 326530575

type: single lever bath and shower mixer, DN 15 / PN 10, chrome plated brass, solid lever chrome plated metal, ceramic cartridge K-41 with hot water safety device, bath tub filler with aerator M 24 x 1, flow rate at bath tub filler 22,5 l/min at 3 bar, flow rate at shower outlet 35 l/min at 3 bar, automatic diverter: shower to bath tub, protected against back flow DIN EN 1717, shower connection 1/2 inch, concealed s-unions  $1/2 \times 3/4$  inch