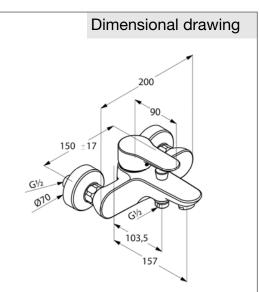

dimensions: width: 200 mm, nozzle projection: 157 mm, lever projection: 90 mm, centers: 150 mm