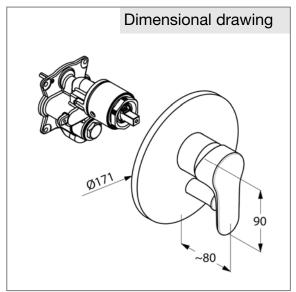

noise level DIN 4109 noise group I, PA-IX 18967/IDC

dimensions: diameter cover plate: 171 mm, lever projection: 90 mm, projection: 80 mm

Suitable for pre-installation set KLUDI FLEXX.BOXX DN 20 item no. 88011, not included.