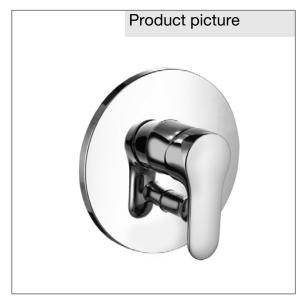

Finishes: 05 chrome

## Advertisement

concealed bath/shower mixer valve, manufacturer KLUDI GmbH & Co KG KLUDI OBJEKTA item no. 326500575

type: concealed bath and shower mixer trim set with functional unit, solid lever chrome plated metal, cover plate chrome plated plastic, ceramic cartridge K-41 with hot water safety device, flow rate to bath tub filler 31 l/min at 3 bar, flow rate to shower outlet 29 l/min at 3 bar, automatic diverter: shower to bath tub, functional unit made of dezincification resistant brass,