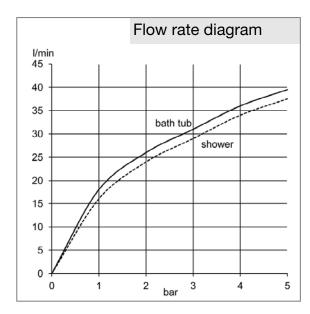

## Advertisement

concealed bath/shower mixer valve, manufacturer KLUDI GmbH & Co KG KLUDI OBJEKTA item no. 326500575

type: concealed bath and shower mixer trim set with functional unit, solid lever chrome plated metal, cover plate chrome plated plastic, ceramic cartridge K-41 with hot water safety device, flow rate to bath tub filler 31 l/min at 3 bar, flow rate to shower outlet 29 l/min at 3 bar, automatic diverter: shower to bath tub, functional unit made of dezincification resistant brass,