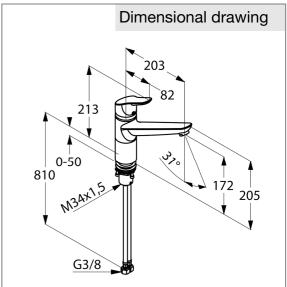

dimensions: height: 213 mm, nozzle height: 172 mm, projection: 203 mm, lever projection: 82 mm