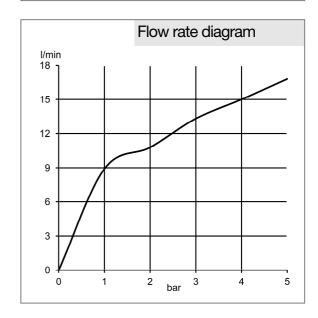

## Product description

bayonet single lever sink mixer DN 15 single hole mounted solid lever ceramic cartridge with hot water safety device aerator M 24 x 1 flow rate 13,3 l/min at 3 bar swivelling spout (360°) for installation below window remaining height at the base: 25 mm flexible high pressure supply tubes G 3/8 shank-fixing

## Advertisement

bayonet single lever sink mixer, manufacturer KLUDI GmbH & Co. KG KLUDI OBJEKTA item no. 325780575

type: bayonet single lever sink mixer, DN 15 / PN 10 with swivel spout ( $360^{\circ}$ ), chrome plated brass, solid lever chrome plated metal, ceramic cartridge K-35 with hot water safety device, aerator M 24 x 1, flow rate 13,3 l/min at 3 bar, for installation below window, remaining height at the base 25 mm, flexible high pressure supply tubes 3/8 inch with DVGW / W270 approval, shank-fixing