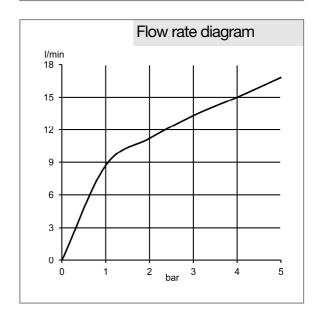

## Product description

multi single lever sink mixer DN 15 single hole mounted solid lever ceramic cartridge with hot water safety device aerator M 24 x 1 flow rate 13,3 l/min at 3 bar swivelling spout (360°) separate connection 3/4 inch for washing machine or dishwasher flexible high pressure supply tubes 3/8 inch rapid installation set

## Advertisement

multi single lever sink mixer, manufacturer KLUDI GmbH & Co. KG KLUDI OBJEKTA item no. 325760575

type: multi single lever sink mixer, DN 15 / PN 10 with swivel spout (360°), chrome plated brass, solid lever chrome plated metal, ceramic cartridge K-35 with hot water safety device, aerator M 24 x 1, flow rate 13,3 l/min at 3 bar, with separate connection for washing machine or dishwasher 3/4 inch, flexible high pressure supply tubes 3/8 inch with DVGW / W270 approval, rapid installation set