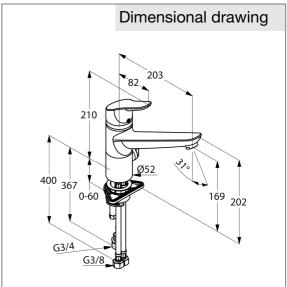

dimensions: height: 210 mm, nozzle height: 169 mm, projection: 203 mm, lever projection: 82 mm