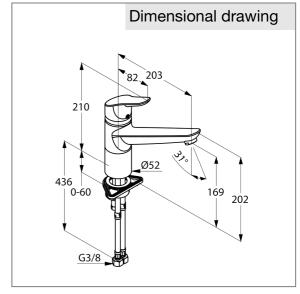

## Advertisement

single lever sink mixer, manufacturer KLUDI GmbH & Co. KG KLUDI OBJEKTA item no. 325740575

type: single lever sink mixer, DN 15 / PN 10 with swivel spout ( $360^{\circ}$ ), chrome plated brass, solid lever chrome plated metal, ceramic cartridge K-35 with hot water safety device, aerator M 24 x 1, flow rate 13,3 l/min at 3 bar, flexible high pressure supply tubes 3/8 inch with DVGW / W270 approval, rapid installation set dimensions: height: 210 mm, nozzle height: 169 mm, projection: 203 mm, lever projection: 82 mm