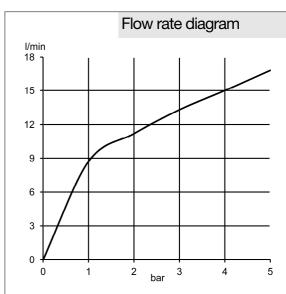

## Product description

single lever sink mixer DN 15 single hole mounted solid lever ceramic cartridge with hot water safety device aerator M 24 x 1 flow rate 13,3 l/min at 3 bar swivelling spout (360°) flexible high pressure supply tubes 3/8 inch rapid installation set

## Advertisement

single lever sink mixer, manufacturer KLUDI GmbH & Co. KG KLUDI OBJEKTA item no. 325740575

type: single lever sink mixer, DN 15 / PN 10 with swivel spout ( $360^{\circ}$ ), chrome plated brass, solid lever chrome plated metal, ceramic cartridge K-35 with hot water safety device, aerator M 24 x 1, flow rate 13,3 l/min at 3 bar, flexible high pressure supply tubes 3/8 inch with DVGW / W270 approval, rapid installation set dimensions: height: 210 mm, nozzle height: 169 mm, projection: 203 mm, lever projection: 82 mm