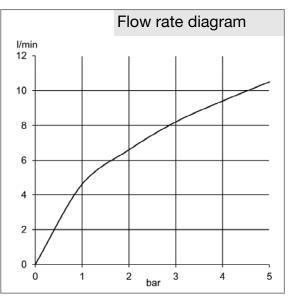

ceramic cartridge K-35 with hot water safety device, ball joint caché aerator M 18,5 x 1, flow rate 8,2 l/min at 3 bar, flexible high pressure supply tubes 3/8 inch with DVGW / W270 approval, rapid installation set