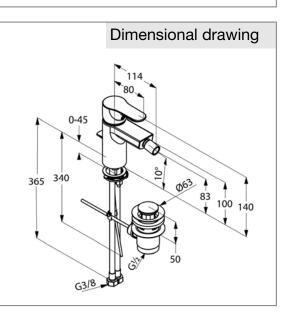

### Product description

single lever bidet mixer DN 15 single hole mounted solid lever ceramic cartridge with hot water safety device ball joint caché aerator M 18,5 x 1 flow class Z flexible high pressure supply tubes G 3/8 inch rapid installation set pop up waste 1 1/4 inch Product picture

dimensions: height: 140 mm, nozzle height: 83 mm, projection: 114 mm, lever projection: 80 mm