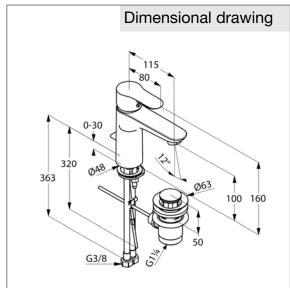

dimensions: height: 160 mm, nozzle height: 100 mm, projection: 115 mm, lever projection: 80 mm