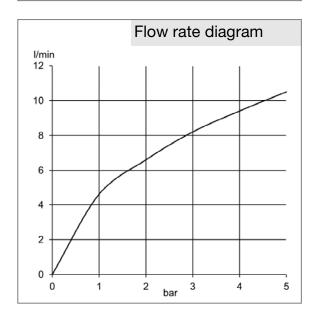

## Advertisement

single lever basin mixer, manufacturer KLUDI GmbH & Co KG KLUDI OBJEKTA item no. 322600575

type: single lever basin mixer, DN 15 / PN 10, chrome plated brass, with pop up waste 1 1/4 inch rod-pull and pull knob chrome plated, solid lever chrome plated metal, ceramic cartridge K-35 with hot water safety device, s-pointer Eco aerator M 24 x 1, flow rate 8,2 l/min at 3 bar, flexible high pressure supply tubes 3/8 inch with DVGW / W270 approval, rapid installation set