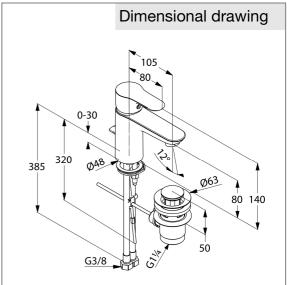

dimensions: height: 140 mm, nozzle height: 80 mm, projection: 105 mm, lever projection: 80 mm