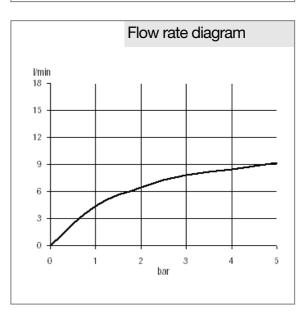

## Advertisement

single lever basin mixer, manufacturer KLUDI GmbH & Co KG KLUDI OBJEKTA item no. 322330575

type: single lever basin mixer, DN 15 / PN 10, chrome plated brass, with pop up waste 1 1/4 inch rod-pull and pull knob chrome plated, solid lever chrome plated metal, ceramic cartridge K-35 with hot water safety device, s-pointer Eco aerator M  $24 \times 1$ , flow rate 8.2 l/min at 3 bar, flexible high pressure supply tubes 3/8 inch with DVGW / W270 approval, rapid installation set