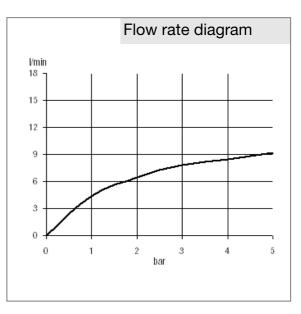

#### Advertisement

single lever basin mixer, manufacturer KLUDI GmbH & Co KG KLUDI OBJEKTA item no. 321260575

type: single lever basin mixer, DN 15 / PN 10, chrome plated brass, solid lever chrome plated metal, ceramic cartridge K-35 with hot water safety device, s-pointer Eco aerator M 24 x 1, flow rate 8,2 l/min at 3 bar, flexible high pressure supply tubes 3/8 inch with DVGW / W270 approval, rapid installation set