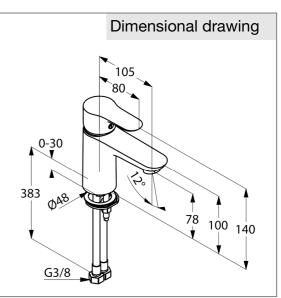

dimensions: height: 140 mm, nozzle height: 78 mm, projection: 105 mm, lever projection: 80 mm