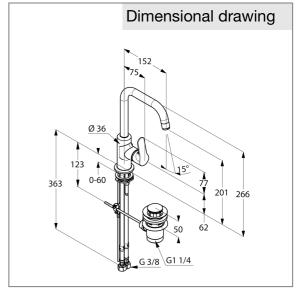

dimensions: height: 266 mm, nozzle height: 201 mm, projection: 152 mm, lever projection: 75 mm