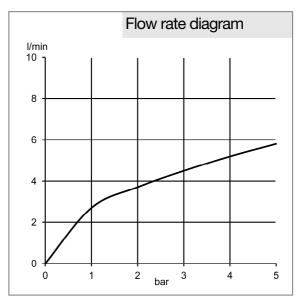

## Product description

single lever basin mixer DN 15
single hole mounted
solid lever
lateral actuation
ceramic cartridge
aerator M 18 x 1
flow rate 4,5 l/min at 3 bar
swivel spout (360°)
flexible high pressure supply tubes 3/8 inch
rapid installation set
pop up waste 1 1/4 inch

## Advertisement

single lever basin mixer, manufacturer KLUDI GmbH & Co. KG KLUDI OBJEKTA item no. 320230575

type: single lever basin mixer, DN 15 / PN 10, with swivel spout (360°), chrome plated brass, with pop up waste 1 1/4 inch rod-pull and pull knob chrome plated, solid lever chrome plated metal, with lateral actuation, ceramic cartridge K-25, aerator M 18 x 1, flow rate 4,5 l/min at 3 bar, flexible high pressure supply tubes 3/8 inch with DVGW / W270 approval, rapid installation set