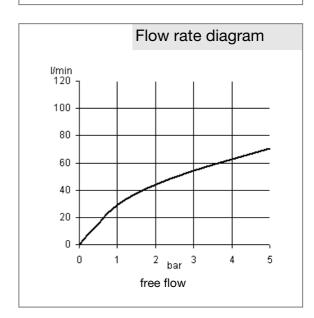

## Advertisement

- \* KLUDI GmbH & Co KG KLUDI concealed valve item no. 29811
- \*\* ceramic headpart 90°, DIN EN 200
- \*\*\* brass, DIN 50930-6

concealed valve, manufacturer KLUDI GmbH & Co KG KLUDI concealed valve item no. 29811, type: concealed valve for pre-installation DN 20, brass, ceramic headpart  $90^\circ$ , with internal screw 3/4 inch, noise level DIN EN 4109 group I, without report no., for installation depth 70 - 115 mm, flow class D, for pressure type water heater, for continuous line heater, PN 10,