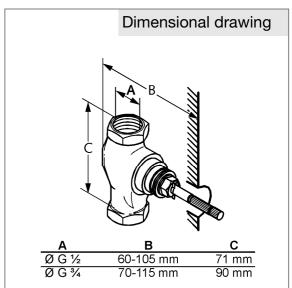

## Advertisement

- \* KLUDI GmbH & Co KG KLUDI concealed valve item no. 29811
- \*\* ceramic headpart 90°, DIN EN 200
- \*\*\* brass, DIN 50930-6

concealed valve, manufacturer KLUDI GmbH & Co KG KLUDI concealed valve item no. 29811, type: concealed valve for pre-installation DN 20, brass, ceramic headpart  $90^\circ$ , with internal screw 3/4 inch, noise level DIN EN 4109 group I, without report no., for installation depth 70 - 115 mm, flow class D, for pressure type water heater, for continuous line heater, PN 10,