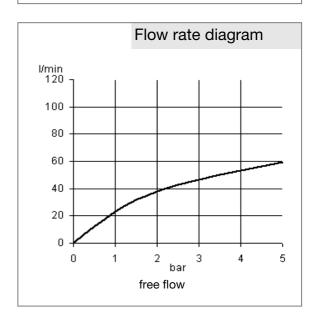

## Advertisement

- \* KLUDI GmbH & Co KG KLUDI concealed valve item no. 29809
- \*\* ceramic headpart 180°, DIN EN 200
- \*\*\* brass, DIN 50930-6

concealed valve, manufacturer KLUDI GmbH & Co KG KLUDI concealed valve item no. 29809, type: concealed valve for pre-installation DN 15, brass, ceramic headpart  $180^\circ$ , with internal screw 1/2 inch, noise level DIN EN 4109 group I, without report no., for installation depth 60 - 105 mm, flow class C, for pressure type water heater, for continuous line heater, PN 10,