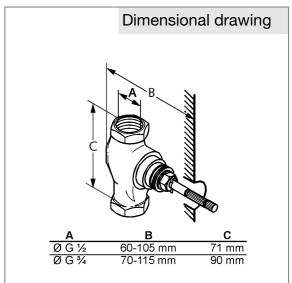

## Advertisement

- \* KLUDI GmbH & Co KG KLUDI concealed valve item no. 29809
- \*\* ceramic headpart 180°, DIN EN 200
- \*\*\* brass, DIN 50930-6

concealed valve, manufacturer KLUDI GmbH & Co KG KLUDI concealed valve item no. 29809, type: concealed valve for pre-installation DN 15, brass, ceramic headpart  $180^\circ$ , with internal screw 1/2 inch, noise level DIN EN 4109 group I, without report no., for installation depth 60 - 105 mm, flow class C, for pressure type water heater, for continuous line heater, PN 10,