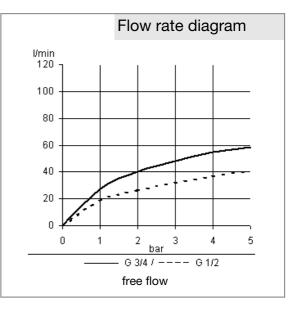

## Advertisement

- KLUDI GmbH & Co KG KLUDI two way diverter, concealed valve for pre-installation item no. 2975100
- \*\* brass, DIN 50930-6
- \*\*\* headpart 360 °, DIN EN 200

concealed valve for pre- installation, manufacturer KLUDI GmbH & Co KG KLUDI two way diverter, concealed valve for pre-installation item no. 2975100, DN 15 / 20, brass, typet: concealed two way diverter, 2 connectors 1/2 inch, bath outlet 3/4 inch, shower outlet 1/2 inch, classic headpart 360°, installation depth 65 - 110, flow class DC (max. 0,42 l/s), for pressure type water heater, for continuous line heater, PN 10,