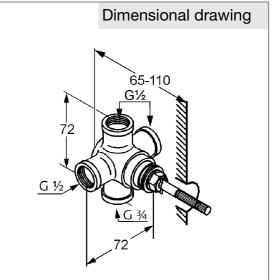

## Product description

two way diverter concealed valve for pre-installation in-wall installation flow class DC diverter: 2 connectors G 1/2 shower outlet G 1/2 bath outlet G 3/4 headpart 360° noise group I

## Advertisement

- KLUDI GmbH & Co KG KLUDI two way diverter, concealed valve for pre-installation item no. 2975100
- \*\* brass, DIN 50930-6
- \*\*\* headpart 360 °, DIN EN 200

concealed valve for pre- installation, manufacturer KLUDI GmbH & Co KG KLUDI two way diverter, concealed valve for pre-installation item no. 2975100, DN 15 / 20, brass, typet: concealed two way diverter, 2 connectors 1/2 inch, bath outlet 3/4 inch, shower outlet 1/2 inch, classic headpart 360°, installation depth 65 - 110, flow class DC (max. 0,42 l/s), for pressure type water heater, for continuous line heater, PN 10,