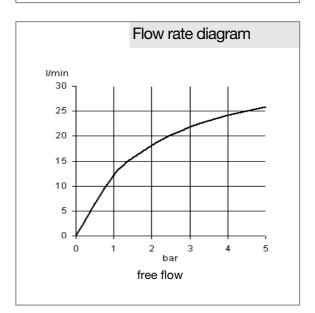

## Advertisement

- \* KLUDI GmbH & Co KG KLUDI ADLON shower combination with hose item no. 27105..
- \*\* brass, DIN 50930-6
- \*\*\* DIN EN 1112 / DIN EN 1113

shower combination with hose, manufacturer KLUDI GmbH & Co KG KLUDI ADLON shower combination with hose item no. 27105.., DN 15, finishes:  $05 = \text{chrome} / 45 = \text{permabrass plated brass, KLUDI ADLON shower hose } 1/2 \times 1/2 \text{ inch } \times 1600 \text{ mm, cradle wall holder, elbow } 1/2 \text{ inch with rosette } \emptyset 56 \text{ mm, protected against back flow DIN EN 1717, wall fastening, for pressure type water heater, for continuous line heater, PN 5,$ 