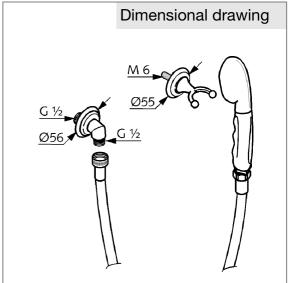

## Product description

shower combination with hose DN 15 wall fastening flow class B consisting of:
KLUDI ADLON handshower cradle wall holder shower hose G 1/2 x G 1/2 x 1600 mm elbow DN 15 protected against back flow noise group I

## Advertisement

- \* KLUDI GmbH & Co KG KLUDI ADLON shower combination with hose item no. 27105..
- \*\* brass, DIN 50930-6
- \*\*\* DIN EN 1112 / DIN EN 1113

shower combination with hose, manufacturer KLUDI GmbH & Co KG KLUDI ADLON shower combination with hose item no. 27105.., DN 15, finishes:  $05 = \text{chrome} / 45 = \text{permabrass plated brass, KLUDI ADLON shower hose } 1/2 \times 1/2 \text{ inch } \times 1600 \text{ mm, cradle wall holder, elbow } 1/2 \text{ inch with rosette } \emptyset 56 \text{ mm, protected against back flow DIN EN 1717, wall fastening, for pressure type water heater, for continuous line heater, PN 5,$ 