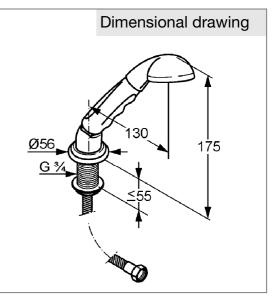

Finishes: 05 chrome 45 permabrass

- \* KLUDI GmbH & Co KG KLUDI ADLON shower set item no. 27051..
- \*\* brass, DIN 50930-6
- \*\*\* DIN EN 1112 / DIN EN 1113

deck mounted shower set, manufacturer KLUDI GmbH & Co KG KLUDI ADLON shower set item no. 27051..., DN 15, finishes: 05 = chrome / 45 = permabrass plated brass, type: deck mounted shower set, KLUDI ADLON handshower 1/2 inch, shower hose with W270/KTW-A 1500 mm x 1/2 inch x 15 x 1 and flexible high pressure supply tube 500 mm G 1/2 x 15 x 1 with DVGW / KIWA / WRAS / CSTB, projection 130 mm, overall length 175 mm, protected against back flow, shuft for shower hose, diameter rosette Ø 56 mm, deck mounted, for pressure type water heater, for continuous line heater, PN 5,