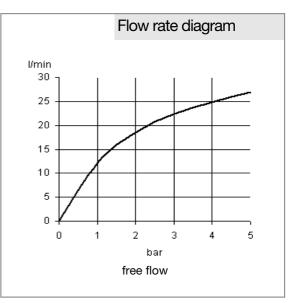

Finishes: 05 chrome 45 permabrass

- \* KLUDI GmbH & Co KG KLUDI ADLON shower set item no. 27051..
- \*\* brass, DIN 50930-6
- \*\*\* DIN EN 1112 / DIN EN 1113

deck mounted shower set, manufacturer KLUDI GmbH & Co KG KLUDI ADLON shower set item no. 27051..., DN 15, finishes: 05 = chrome / 45 = permabrass plated brass, type: deck mounted shower set, KLUDI ADLON handshower 1/2 inch, shower hose with W270/KTW-A 1500 mm x 1/2 inch x 15 x 1 and flexible high pressure supply tube 500 mm G 1/2 x 15 x 1 with DVGW / KIWA / WRAS / CSTB, projection 130 mm, overall length 175 mm, protected against back flow, shuft for shower hose, diameter rosette Ø 56 mm, deck mounted, for pressure type water heater, for continuous line heater, PN 5,