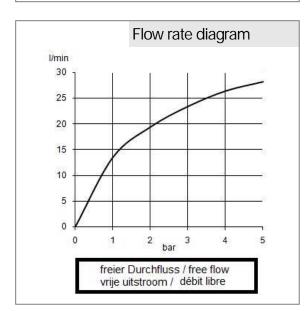

## Product description

angle valve G 1/2 x G 3/8 x Ø 10 mm Cylindrical handle wall fastening flow rate 23 l/min. at 3 bar classic-headpart marked: neutral cover plate Ø 50 mm

Finishes: 05 chrome

## Advertisement

angle valve, manufacturer KLUDI GmbH & Co KG KLUDI angle valve item no. 1584605-00, DN 15, chrome plated brass, connection thread = male 1/2 inch, for connection with 3/8 inch thread joints, cylindrical handle, cover plate, cover plate  $\emptyset$  50 mm, projection 78 mm, flow rate 23l/min. at 3 bar, classic headpart, for pressure type water heater, for continuous line heater, PN 10,