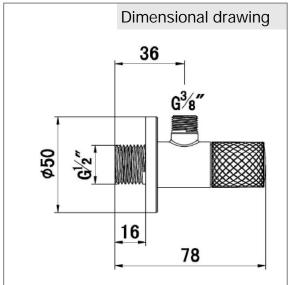

## Product description

angle valve G 1/2 x G 3/8 x Ø 10 mm Cylindrical handle wall fastening flow rate 23 l/min. at 3 bar classic-headpart marked: neutral cover plate Ø 50 mm

Finishes: 05 chrome

## Advertisement

angle valve, manufacturer KLUDI GmbH & Co KG KLUDI angle valve item no. 1584605-00, DN 15, chrome plated brass, connection thread = male 1/2 inch, for connection with 3/8 inch thread joints, cylindrical handle, cover plate, cover plate  $\emptyset$  50 mm, projection 78 mm, flow rate 23l/min. at 3 bar, classic headpart, for pressure type water heater, for continuous line heater, PN 10,