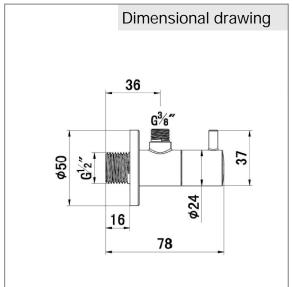

## Product description

angle valve G 1/2 x G 3/8 x Ø 10 mm Cylindrical handle wall fastening flow rate 23l/min. at 3 bar ceramic-headpart 90° marked: neutral cover plate Ø 50 mm

Finishes: 05 chrome

## Advertisement

angle valve, manufacturer KLUDI GmbH & Co KG KLUDI angle valve item no. 1584505-00, DN 15, chrome plated brass, connection thread = male 1/2 inch, for connection with 3/8 inch thread joints, cylindrical handle, cover plate, cover plate  $\emptyset$  50 mm, projection 78 mm, flow rate 23 l/min. at 3 bar, ceramic headpart 90°, for pressure type water heater, for continuous line heater, PN 10,