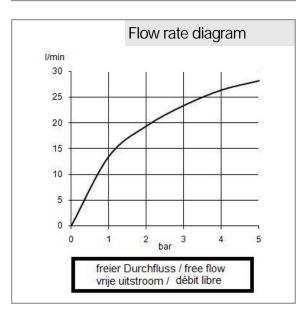

## Product description

angle valve G 1/2 x G 3/8 x Ø 10 mm Cylindrical handle wall fastening flow rate 23l/min. at 3 bar ceramic-headpart 90° marked: neutral cover plate Ø 50 mm

Finishes: 05 chrome

## Advertisement

angle valve, manufacturer KLUDI GmbH & Co KG KLUDI angle valve item no. 1584505-00, DN 15, chrome plated brass, connection thread = male 1/2 inch, for connection with 3/8 inch thread joints, cylindrical handle, cover plate, cover plate  $\emptyset$  50 mm, projection 78 mm, flow rate 23 l/min. at 3 bar, ceramic headpart 90°, for pressure type water heater, for continuous line heater, PN 10,