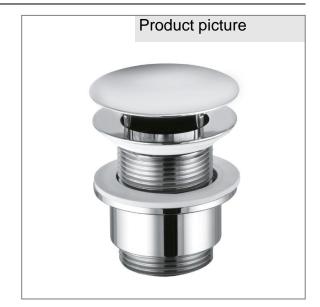

Product: KLUDI basin waste valve with drain cap G 1 1/4

Ref.: 1042805-00

Product description

Kludi basin waste valve with drain cap G 1 1/4 for basin without overflow

Finishes: 05 chrome

## Advertisement

- \* KLUDI GmbH & Co. KG Kludi basin waste valve with drain cap 1 1/4 inchitem no. 1042805-00
- \*\* chrome plated brass, DIN EN 248

basin waste valve with drain cap 1 1/4 inch, manufacturer KLUDI GmbH & Co. KG Esprit item no. 1042805-00, chrome plated brass, basin waste valve with drain cap 1 1/4 inch, diameter valve plate 73 mm, for washbasin without overflow, waste flow rate 27 l/min, for basin hole diameter  $\emptyset$  42 - 50 mm, for combination with Kludi-freestanding basin XS item no. 49W0343,