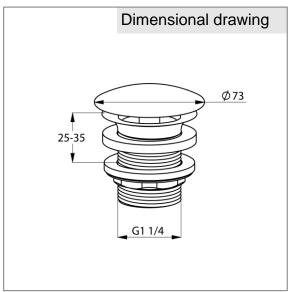

## Advertisement

- \* KLUDI GmbH & Co. KG Kludi basin waste valve with drain cap 1 1/4 inchitem no. 1042805-00
- \*\* chrome plated brass, DIN EN 248

basin waste valve with drain cap 1 1/4 inch, manufacturer KLUDI GmbH & Co. KG Esprit item no. 1042805-00, chrome plated brass, basin waste valve with drain cap 1 1/4 inch, diameter valve plate 73 mm, for washbasin without overflow, waste flow rate 27 l/min, for basin hole diameter  $\emptyset$  42 - 50 mm, for combination with Kludi-freestanding basin XS item no. 49W0343,