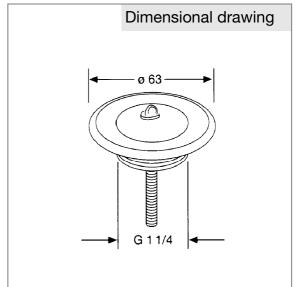

## Product description

Universal-grated basin plug waste G 1 1/4" valve grate made of chromium nickel steel Ø 63 mm waste parts brass nickel

Finishes: 35 chromium nickel steel

## Advertisement

- \* KLUDI GmbH & Co KG KLUDI Universal-grated basin plug waste item no. 1041135-00
- \*\* chromium nickel steel

Universal-grated basin plug waste, manufacturer KLUDI GmbH & Co KG KLUDI Universal-grated basin plug waste item no. 1041135-00, chromium nickel steel/brass part nickel, diameter valve grate made of chromium nickel steel 63 mm, waste part brass nickel 1 1/4 inch, length of mounting screw 60 mm, with plug, finishes: 35 = chromium nickel steel,