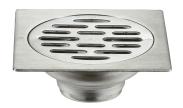

## **Product Description:**

floor drain -SS304 lockable and removable grate easy to clean and maintenance brushed finish load classification- medium suitable only for shower area

## Advertisement:

- \* KLUDI RAK LLC Floor drain item no. RAK90760-1
- \* S.S Satin finish (Grade 304)

floor drain, KLUDI RAK LLC bathroom accessorie item no. RAK90760-1, stainless steel floor drain, with lockable and removable grate, easy to clean and maintenance, suitable for shower area, Size: 100 mm x 100 mm