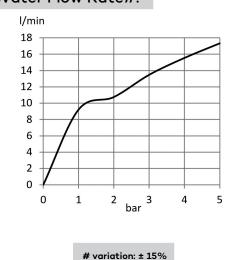

= 680 mm wall rail
with slider horizontally and vertically adjustable
1S hand-held shower DN 15
with rain shower
bright silver shower hose
1/2 inch x 1/2 inch x 1500 mm
with metal-effect and conical nuts
with fixing kit

## Advertisement:

- \* KLUDI RAK LLC shower set item no. RAK62200
- \* chrome plated stainless steel/plastic
- \* accordance to DIN EN 1113 / DIN EN 1112

shower set, manufacturer KLUDI RAK LLC item no. RAK62200 chrome plated stainless steel/plastic, length 680mm, with horizontal and vertical adjustable slider, wall bar with pipe width 30 mm, with bright silver shower hose, with metal-effect and conical nuts, 1/2 inch x 1/2 inch x 1500 mm, with 1S hand-held shower DN 15/PN5, chrome plated plastic, with rain shower, noise level DIN EN 4109 group I



## Water Flow Rate#: