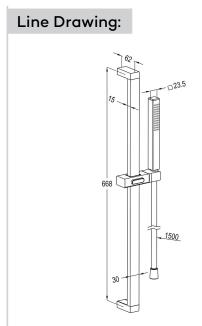

## **TECHNICAL DATASHEET**

Reference:

**RAK62200** 

Product:

1S Shower set DN15

RAK62200 Stainless Steel

## **Product Description:**

shower set 1S DN15
L = 680 mm wall rail
with slider horizontally and vertically adjustable
1S hand-held shower DN 15
with rain shower
bright silver shower hose
1/2 inch x 1/2 inch x 1500 mm
with metal-effect and conical nuts
with fixing kit

## Advertisement:

- \* KLUDI RAK LLC shower set item no. RAK62200
- \* chrome plated stainless steel/plastic
- \* accordance to DIN EN 1113 / DIN EN 1112

shower set, manufacturer KLUDI RAK LLC item no. RAK62200 chrome plated stainless steel/plastic, length 680mm, with horizontal and vertical adjustable slider, wall bar with pipe width 30 mm, with bright silver shower hose, with metal-effect and conical nuts, 1/2 inch x 1/2 inch x 1500 mm, with 1S hand-held shower DN 15/PN5, chrome plated plastic, with rain shower, noise level DIN EN 4109 group I