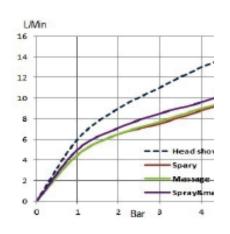

# Advertisement:

- \* KLUDI RAK LLC item no. RAK48041
- \*\* chrome plated stainless steel
- \*\*\* DIN EN 1112 / DIN EN 1113
- \*\*\*\* with two way ceramic diverter

Dual shower system DN15, manufacturer KLUDI RAK LLC item no. RAK48041 chrome plated stainless steel, with 2 way ceramic diverter cartridge: head shower to hand shower, wall fastening, lever chrome plated metal, with swivel head shower DN15, chrome plated ABS, with cleaning system, with 3S hand shower DN15, chrome plated ABS, jet kind: spray/massage/spray &massage, with supreme shower hose  $1/2 \times 1/2$  inch x 1500 mm, with connecting hose for mixer to dual shower system  $1/2 \times 1/2$ inch x 800 mm, with wall socket, with fixing kit, for continuous line heater, for pressure type water heater



## Water-flow Rate:







RAK48041 online