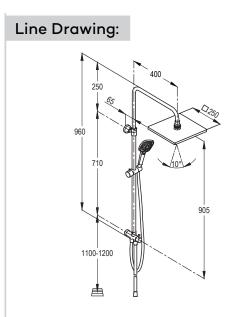

## Product Description:

dual shower system DN15 solid lever wall fastening two way ceramic diverter 3S hand shower DN15, with three spray patterns swivel square head shower (250x250mm) DN15 ridgeless adjustable shower holder with vertically and cylindrically adjustable supreme shower hose 1/2 x 1/2 inch x 1500mm connecting hose 1/2 x 1/2 inch x 800 mm with fixing kit