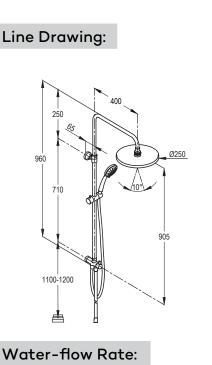

## Product Description:

dual shower system DN15 solid lever wall fastening two way ceramic diverter 3S hand shower DN15, easy openable with three spray patterns swivel head shower (Ø250mm) DN15 ridgeless adjustable shower holder with vertically and cylindrically adjustable supreme shower hose 1/2 x 1/2 inch x 1500mm connecting hose 1/2 x 1/2 inch x 800 mm with fixing kit