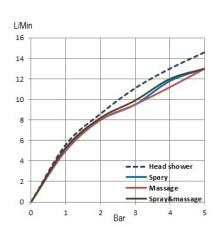

tisement:

- \* KLUDI RAK LLC item no. RAK48040
- \*\* chrome plated stainless steel
- \*\*\* DIN EN 1112 / DIN EN 1113
- \*\*\*\* with two way ceramic diverter

Dual shower system DN15, manufacturer KLUDI RAK LLC item no. RAK48040 chrome plated stainless steel, with 2 way ceramic diverter cartridge: head shower tohand shower, wall fastening, lever chrome plated metal, with swivel head shower DN15,chrome plated ABS, with cleaning system, with 3S hand shower DN15,easy openable,chrome plated ABS, jet kind: spray/massage/spray&massage, with supreme shower hose  $1/2 \times 1/2$  inch  $\times 1500$  mm, with connecting hose for mixer to dual shower system  $1/2 \times 1/2$ inch  $\times 800$  mm, with wall socket, with fixing kit, for continuous line heater, for pressure type water heater









RAK48040 online