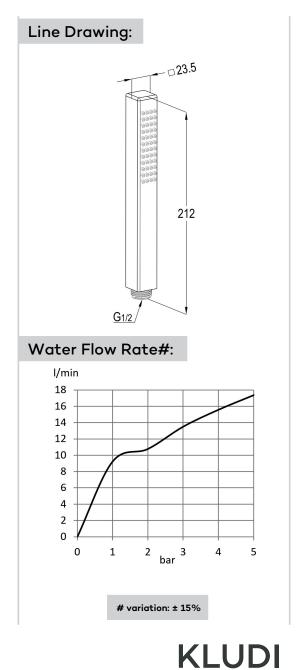

## Advertisement:

- \* KLUDI RAK LLC item no. RAK40009
- \* chrome plated brass
- \* DIN EN 1112

1S hand shower, manufacturer KLUDI RAK LLC item no. RAK40009, DN 15 / PN 5, chrome plated brass, connection 1/2 inch, with normal spray and cleaning system, for pressure type water heater, continuous line heater, for using with water pressure 1-5 bar, dimensions: hand shower 212.5 x 23.5 x 23.5 mm