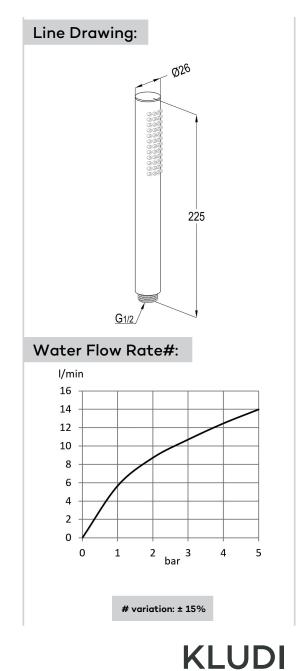

## Advertisement:

- \* KLUDI RAK LLC item no. RAK40008
- \* chrome plated brass
- \* DIN EN 1112

1S hand shower, manufacturer KLUDI RAK LLC item no. RAK40008, DN 15 / PN 5, chrome plated brass, connection 1/2 inch, flow class A (0.25 l/s), with normal spray and cleaning system, for pressure type water heater, continuous line heater, for using with water pressure 1-5 bar, dimensions: shower head Ø 26 mm, length 225 mm